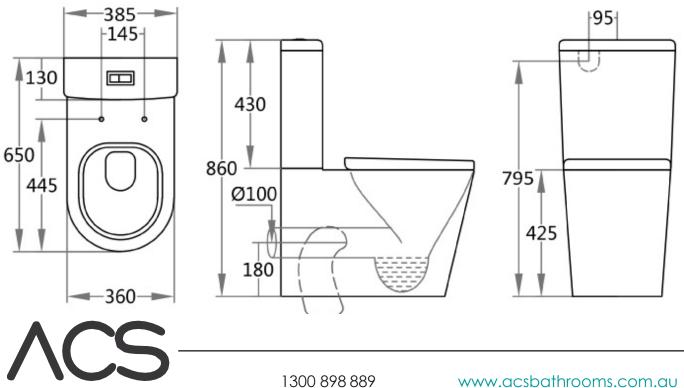

## **Rimless Flush**

Wall Faced Toilet Suite

- Size: 655 x 375 x 875mm
- Trap-60: 60-135mm
- Trap-100: 100-190mm
- JT 43 connector: 150-210mm(extra cost)
- P-trap: 180mm
- Duroplast soft close quick release toilet seat
- Universal bottom (left or right) or top inlet entry
- 4.5/3 Litres dual flush