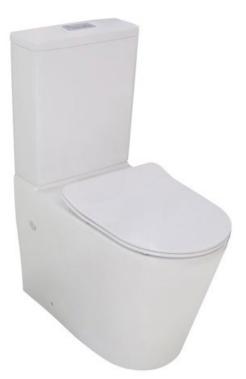

## $\sum \| \| / C$

•VOLA-42 Meridian Rimless Toilet Suite

## **Rimless Flush**

Wall Faced Toilet Suite

- Size: 655 x 375 x 875mm
- Trap-60: 60-135mm
- Trap-100: 100-190mm
- JT 43 connector: 150-210mm(extra cost)
- P-trap: 180mm
- Duroplast soft close quick release toilet seat
- Universal bottom (left or right) or top inlet entry
- 4.5/3 Litres dual flush