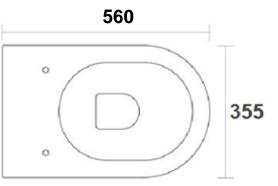

BACK TO WALL FLOOR TOILET PAN

- Code: XL-1288FL
- Superior Quality
- P Trap 185mm Offset
- Soft Close Seat
- WELS Approved 3.5 4 Star
- Australian Standard (SAI)
- AS/NZS 3718:2003

As part of ACS commitment to quality products. Information provided in this data sheet is representative of the actual product available at the time of printing. Due to our commitment to continuous product design and development, the designs and specifications depicted are subject to change without notice. Please confirm all particulars with your ACS sales consultant prior to punchase. Each product is covered by a limited warranty. Please see our website for full terms and conditions. This drawing remains the property of ACS and should not be copied or distributed without ACS consent. © 2010 All Dimensions are approximate in mm and are not to scale. SYDNEY Woollahra 163 Edgecliff Road Woollahra NSW 2025 T 02 9386 9809