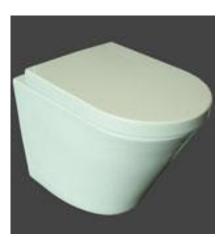

BACK TO WALL FLOOR TOILET PAN

- Code: XL-1288FL
- Superior Quality
- P Trap 185mm Offset
- Soft Close Seat
- WELS Approved 3.5 4 Star
- Australian Standard (SAI)
- AS/NZS 3718:2003

As part of ACS commitment to quality products. Information provided in this data sheet is representative of the actual product available at the time of printing. Due to our commitment to continuous product design and development, the designs and specifications depicted are subject to change without notice. Please confirm all particulars with your ACS sales consultant prior to punchase. Each product is covered by a limited warranty. Please see our website for full terms and conditions. This drawing remains the property of ACS and should not be copied or distributed without ACS consent. © 2010 All Dimensions are approximate in mm and are not to scale. SYDNEY Woollahra 163 Edgecliff Road Woollahra NSW 2025 T 02 9386 9809