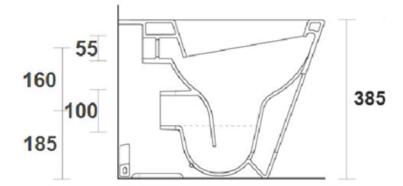

BACK TO WALL FLOOR TOILET PAN

- Code: XL-1288FL
- Superior Quality
- P Trap 185mm Offset
- Soft Close Seat
- WELS Approved 3.5 4 Star
- Australian Standard (SAI)
- AS/NZS 3718:2003

As part of ACS commitment to quality products. Information provided in this data sheet is representative of the actual product available at the time of printing. Due to our commitment to continuous product design and development, the designs and specifications depicted are subject to change without notice. Please confirm all particulars with your ACS sales consultant prior to punchase. Each product is covered by a limited warranty. Please see our website for full terms and conditions. This drawing remains the property of ACS and should not be copied or distributed without ACS consent. © 2010 All Dimensions are approximate in mm and are not to scale. SYDNEY Woollahra 163 Edgecliff Road Woollahra NSW 2025 T 02 9386 9809