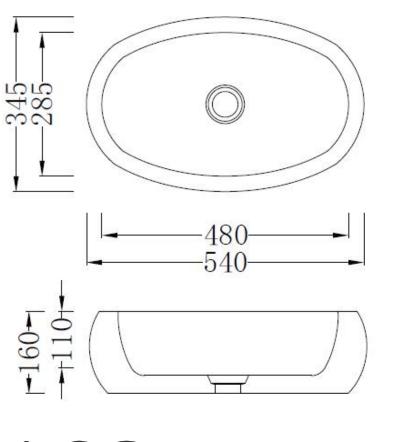

## Code: ZOOM04

Material:Isostone - 70% Limestone CompositeSize:W 540 x D 345 x H 160 mmWarranty:10 Years

## Features:

-Bench Mount Basin

- Repairable Material -Australian Standard (SAI)

AS/NZS 3718:2003

-Solid Material

- Italian Design & Engineering

Suits 32mm waste (not included)
Scratch and Stain resistance