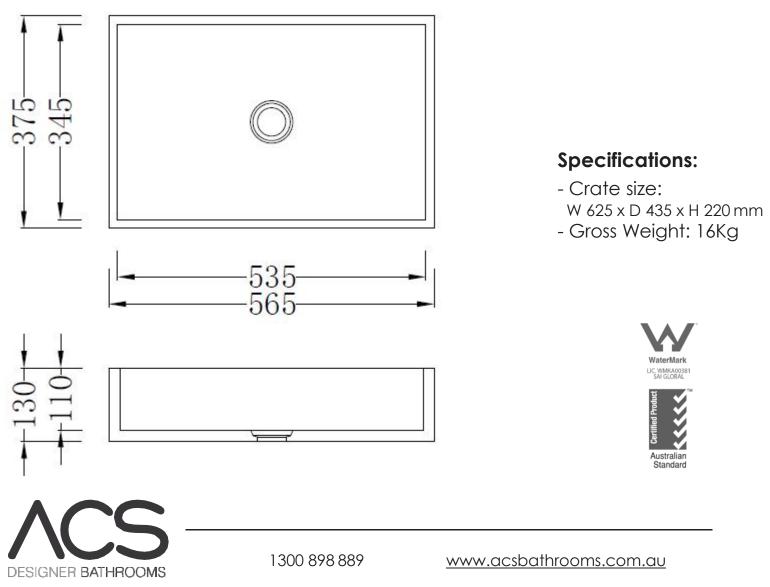

## **Code:** ZOOM05a

Material:Isostone - 70% Limestone CompositeSize:W 565 x D 375 x H 130 mmWarranty:10 Years

## Features:

- -Bench Mount Basin
- Smooth matt white finish (gloss by custom order)
- Italian Design & Engineering
- -Solid Material
- Suits 32mm waste (not included)
- Scratch and Stain resistance
- Repairable Material
- -Australian Standard (SAI) AS/NZS 3718:2003