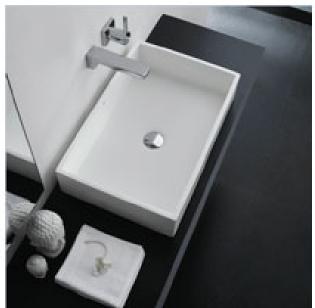

## Features:

- -Bench Mount Basin
- Smooth matt white finish (gloss by custom order)
- Italian Design & Engineering
- -Solid Material
- Suits 32mm waste (not included)
- Scratch and Stain resistance
- Repairable Material
- -Australian Standard (SAI) AS/NZS 3718:2003