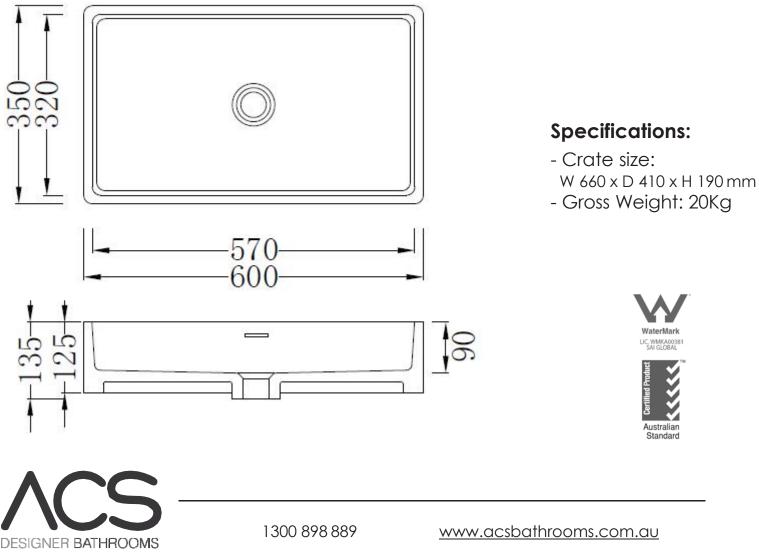

## Code: ZOOM05b

Material:Isostone - 70% Limestone CompositeSize:W 600 x D 350 x H 135 mmWarranty:10 Years

## Features:

- -Bench Mount Basin
- Smooth matt white finish (gloss by custom order)
- Italian Design & Engineering
- -Solid Material
- Suits 32mm waste (not included)
- Scratch and Stain resistance
- Repairable Material
- -Australian Standard (SAI) AS/NZS 3718:2003