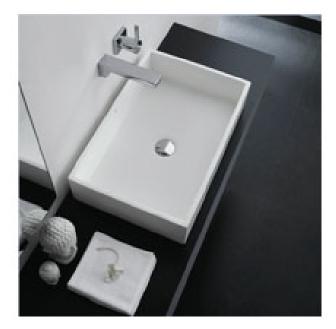

## Code: ZOOM05b

Material:Isostone - 70% Limestone CompositeSize:W 600 x D 350 x H 135 mmWarranty:10 Years

## Features:

- -Bench Mount Basin
- Smooth matt white finish (gloss by custom order)
- Italian Design & Engineering
- -Solid Material
- Suits 32mm waste (not included)
- Scratch and Stain resistance
- Repairable Material
- -Australian Standard (SAI) AS/NZS 3718:2003