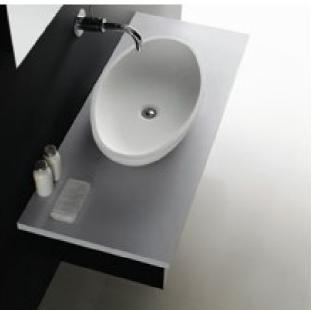

## Code: ZOOM13

Size:

Isostone - 70% Limestone Composite Material: W 690 x D 405 x H 140 mm Warranty: 10 Years

## Features:

- -Bench Mount Basin
- Smooth matt white finish (gloss by custom order)
- Italian Design & Engineering
- -Solid Material
- Suits 32mm waste (not included)
- Scratch and Stain resistance
- Repairable Material
- -Australian Standard (SAI) AS/NZS 3718:2003