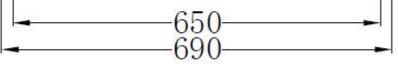

## Code: ZOOM13

Size:

Isostone - 70% Limestone Composite Material: W 690 x D 405 x H 140 mm Warranty: 10 Years