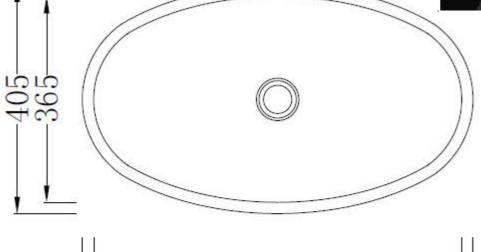

## Code: ZOOM13

Size:

Isostone - 70% Limestone Composite Material: W 690 x D 405 x H 140 mm Warranty: 10 Years