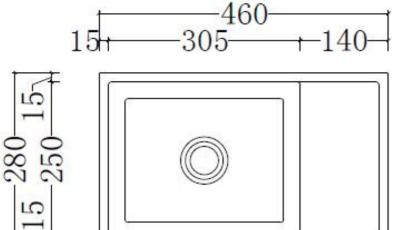

## Code: ZOOM19

Material:Isostone - 70% Limestone CompositeSize:W 460 x D 280 x H 170 mmWarranty:10 Years

## Specifications:

- Crate size:
- W 520 x D 340 x H 230 mm
- Gross Weight: 17Kg

1300 898 889

www.acsbathrooms.com.au

As part of ACS commitment to quality products. Information provided in this data sheet is representative of the actual product aavailable at the time of printing. Due to cur commitment to continuous product design and development, the designs and specifications depicted are subject to change without notice. Please confirm all particulars with your ACS sales consultant prior to purchase. Each product is covered by a limited warranty. Please see our website for full terms and conditions. This drawing remains the property of ACS and should not be copied or distributed without ACS consent. © 2010 All Dimensions are approximate in mm and are not to scale.