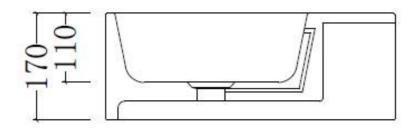

## Code: ZOOM19

Material:Isostone - 70% Limestone CompositeSize:W 460 x D 280 x H 170 mmWarranty:10 Years

## Specifications:

- Crate size:
- W 520 x D 340 x H 230 mm
- Gross Weight: 17Kg

1300 898 889

www.acsbathrooms.com.au

As part of ACS commitment to quality products. Information provided in this data sheet is representative of the actual product aavailable at the time of printing. Due to cur commitment to continuous product design and development, the designs and specifications depicted are subject to change without notice. Please confirm all particulars with your ACS sales consultant prior to purchase. Each product is covered by a limited warranty. Please see our website for full terms and conditions. This drawing remains the property of ACS and should not be copied or distributed without ACS consent. © 2010 All Dimensions are approximate in mm and are not to scale.