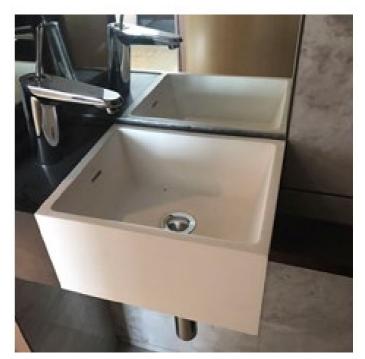

## Code: ZOOM19

Material:Isostone - 70% Limestone CompositeSize:W 460 x D 280 x H 170 mmWarranty:10 Years

## Features:

- -Bench Mount Basin
- Smooth matt white finish (gloss by custom order)
- Italian Design & Engineering
- -Solid Material
- Suits 32mm waste (not included)
- Scratch and Stain resistance
- Repairable Material
- -Australian Standard (SAI) AS/NZS 3718:2003