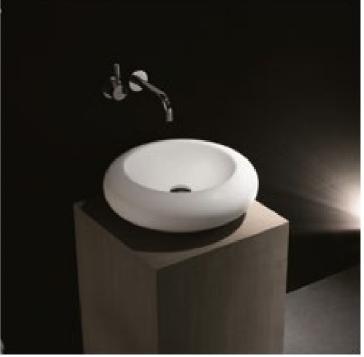

# moda

#### Features:

- -Bench Mount Basin
- Smooth matt white finish (gloss by custom order)
- Italian Design & Engineering
- -Solid Material
- Suits 32mm waste (not included)
- Scratch and Stain resistance
- Repairable Material
- -Australian Standard (SAI) AS/NZS 3718:2003