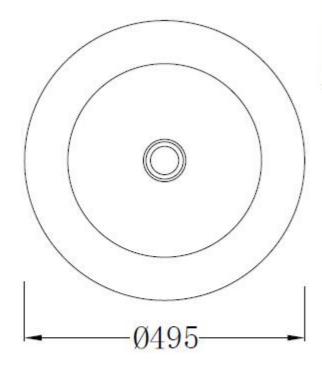

## Code: ZOOM20

Material:Isostone - 70% Limestone CompositeSize:W 495 x D 495 x H 165 mmWarranty:10 Years