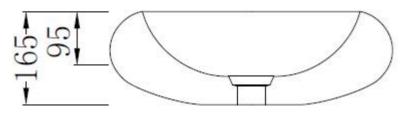

## Code: ZOOM20

Material:Isostone - 70% Limestone CompositeSize:W 495 x D 495 x H 165 mmWarranty:10 Years