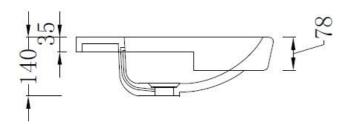

## Code: ZOOM21

Material:Isostone - 70% Limestone CompositeSize:W 600 x D 470 x H 140 mmWarranty:10 Years

**Specifications:** 

W 660 x D 530 x H 200 mm - Gross Weight: 20.6Kg

WaterMarl

Australia

- Crate size: