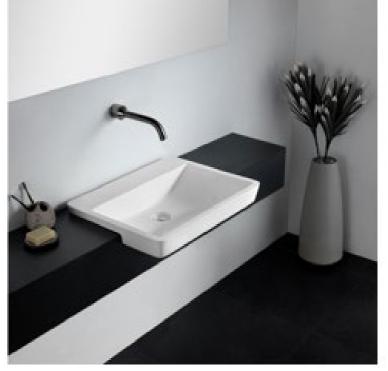

## moda

## Code: ZOOM21

Material:Isostone - 70% Limestone CompositeSize:W 600 x D 470 x H 140 mmWarranty:10 Years

## Features:

- Semi Recessed Basin
- Smooth matt white finish (gloss by custom order)
- Italian Design & Engineering
- -Solid Material
- Suits 32mm waste (not included)
- Scratch and Stain resistance
- Repairable Material
- -Australian Standard (SAI) AS/NZS 3718:2003