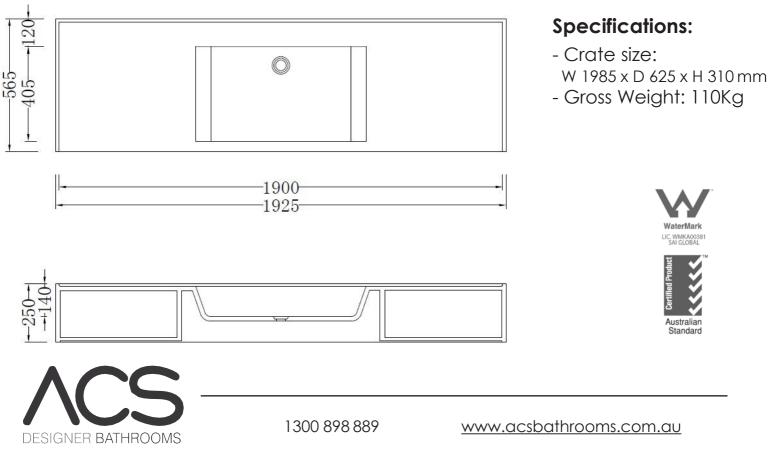

## Code: ZOOM23b

Material:Isostone - 70% Limestone CompositeSize:W 1925 x D 565 x H 250 mmWarranty:10 Years