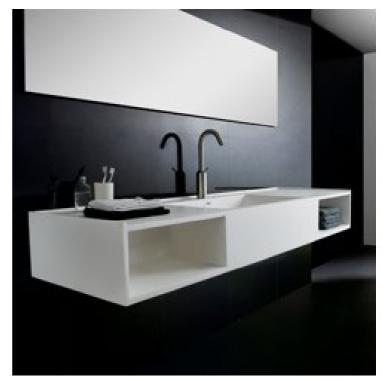

## Code: ZOOM23b

Material:Isostone - 70% Limestone CompositeSize:W 1925 x D 565 x H 250 mmWarranty:10 Years

## Features:

- Wall Mount Basin
- Smooth matt white finish (gloss by custom order)
- Italian Design & Engineering
- -Solid Material
- Suits 32mm waste (not included)
- Scratch and Stain resistance
- Repairable Material
- -Australian Standard (SAI) AS/NZS 3718:2003