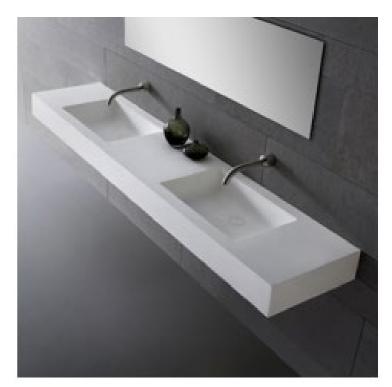

## Code: ZOOM28

Material:Isostone - 70% Limestone CompositeSize:W 2170 x D 460 x H 150 mmWarranty:10 Years

## Features:

- Wall Mount Basin
- Smooth matt white finish (gloss by custom order)
- Italian Design & Engineering
- -Solid Material
- Suits 32mm waste (not included)
- Scratch and Stain resistance
- Repairable Material
- -Australian Standard (SAI) AS/NZS 3718:2003