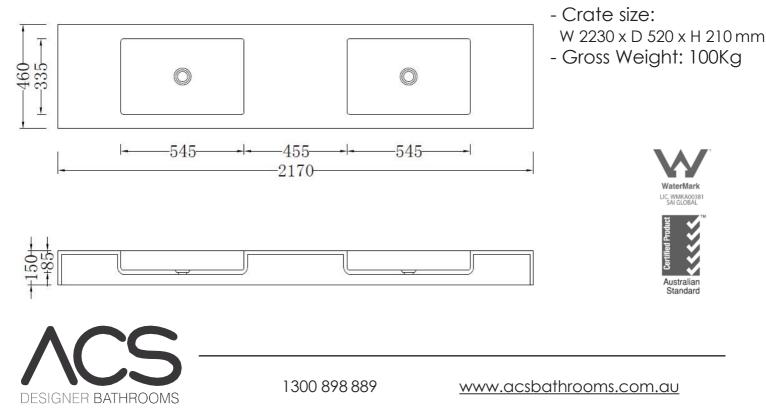

## Code: ZOOM28

Material:Isostone - 70% Limestone CompositeSize:W 2170 x D 460 x H 150 mmWarranty:10 Years

## Features:

- Wall Mount Basin
- Smooth matt white finish (gloss by custom order)
- Italian Design & Engineering
- -Solid Material
- Suits 32mm waste (not included)
- Scratch and Stain resistance
- Repairable Material
- -Australian Standard (SAI) AS/NZS 3718:2003