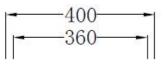

### Code: ZOOM29

Material:Isostone - 70% Limestone CompositeSize:W 400 x D 400 x H 820 mmWarranty:10 Years