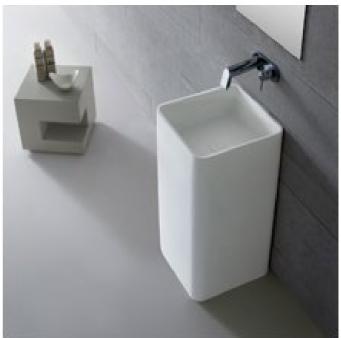

### Code: ZOOM29

Material:Isostone - 70% Limestone CompositeSize:W 400 x D 400 x H 820 mmWarranty:10 Years

#### Features:

- Freestanding Basin
- Smooth matt white finish (gloss by custom order)
- Italian Design & Engineering
- -Solid Material
- Suits 32mm waste (not included)
- Scratch and Stain resistance
- Repairable Material