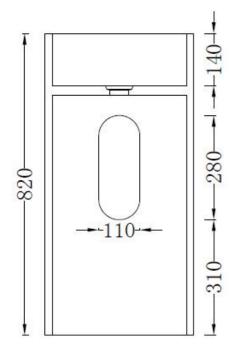

### Code: ZOOM29

Material:Isostone - 70% Limestone CompositeSize:W 400 x D 400 x H 820 mmWarranty:10 Years