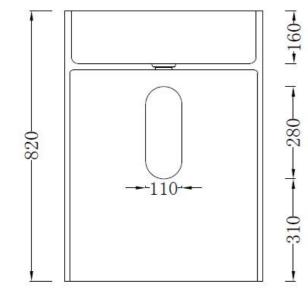

## Code: ZOOM32c

Material:Isostone - 70% Limestone CompositeSize:W 600 x D 600 x H 820 mmWarranty:10 Years

#### Features:

- Freestanding Basin
- Smooth matt white finish (gloss by custom order)
- Italian Design & Engineering
- -Solid Material
- Suits 32mm waste (not included)
- Scratch and Stain resistance
- Repairable Material