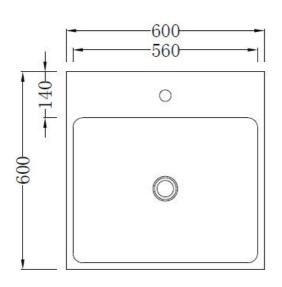

## Code: ZOOM32c

Material:Isostone - 70% Limestone CompositeSize:W 600 x D 600 x H 820 mmWarranty:10 Years

#### Features:

- Freestanding Basin
- Smooth matt white finish (gloss by custom order)
- Italian Design & Engineering
- -Solid Material
- Suits 32mm waste (not included)
- Scratch and Stain resistance
- Repairable Material