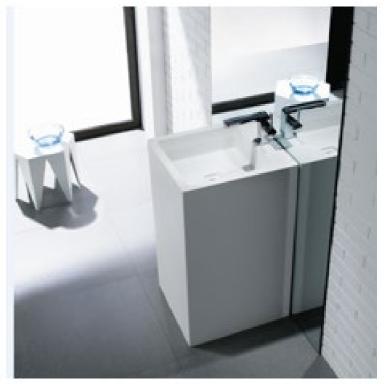

# moda

#### Features:

- Freestanding Basin
- Smooth matt white finish (gloss by custom order)
- Italian Design & Engineering
- -Solid Material
- Suits 32mm waste (not included)
- Scratch and Stain resistance
- Repairable Material