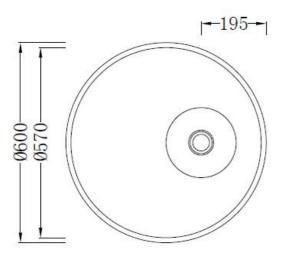

## Code: ZOOM35b

Material:Isostone - 70% Limestone CompositeSize:W 600 x D 600 x H 815 mmWarranty:10 Years