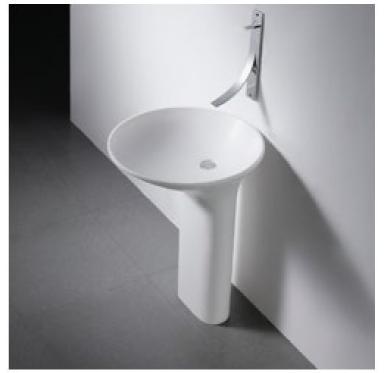

## Code: ZOOM35b

Material:Isostone - 70% Limestone CompositeSize:W 600 x D 600 x H 815 mmWarranty:10 Years

#### Features:

- Freestanding Basin
- Smooth matt white finish (gloss by custom order)
- Italian Design & Engineering
- -Solid Material
- Suits 32mm waste (not included)
- Scratch and Stain resistance
- Repairable Material