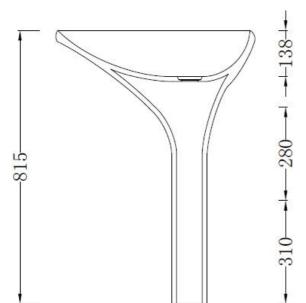

## Code: ZOOM35b

Material:Isostone - 70% Limestone CompositeSize:W 600 x D 600 x H 815 mmWarranty:10 Years