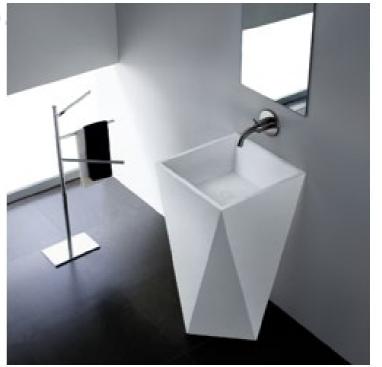

## Code: ZOOM36

Isostone - 70% Limestone Composite Material: Size: W 500 x D 500 x H 900 mm Warranty: 10 Years

## Features:

- Freestanding Basin
- Smooth matt white finish (gloss by custom order)
- Italian Design & Engineering
- -Solid Material
- Suits 32mm waste (not included)

-500--460

- Scratch and Stain resistance
- Repairable Material
- -Australian Standard (SAI) AS/NZS 3718:2003