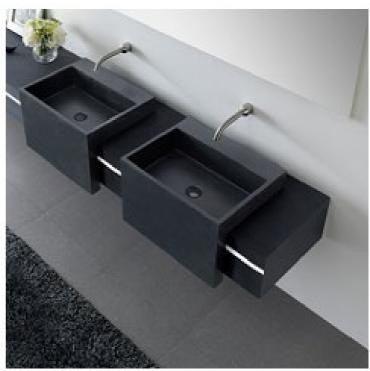

#### Features:

- Semi Recessed Basin
- Smooth matt white finish (gloss by custom order)
- Italian Design & Engineering
- -Solid Material
- Suits 32mm waste (not included)
- Scratch and Stain resistance
- Repairable Material