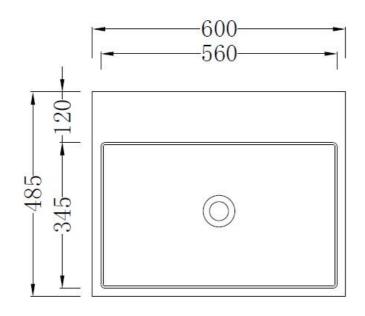

## Code: ZOOM09b

Material:Isostone - 70% Limestone CompositeSize:W 600 x D 480 x H 400 mmWarranty:10 Years

#### Features:

- Semi Recessed Basin
- Smooth matt white finish (gloss by custom order)
- Italian Design & Engineering
- -Solid Material
- Suits 32mm waste (not included)
- Scratch and Stain resistance
- Repairable Material