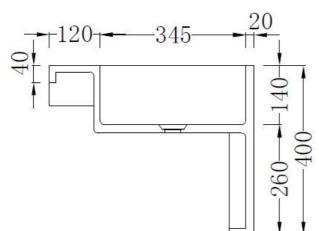

## Code: ZOOM09b

Material:Isostone - 70% Limestone CompositeSize:W 600 x D 480 x H 400 mmWarranty:10 Years

#### Features:

- Semi Recessed Basin
- Smooth matt white finish (gloss by custom order)
- Italian Design & Engineering
- -Solid Material
- Suits 32mm waste (not included)
- Scratch and Stain resistance
- Repairable Material